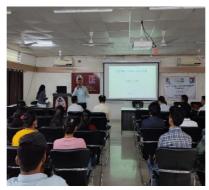

Mr. Krunal Vaghela, the esteemed CEO of AYELIGHT TECHNOLOGY PVT. LTD, shared his personal journey and the obstacles he encountered as a budding entrepreneur. He recounted his initial challenges, attributing his difficulty in securing work or projects to a lack of experience. To overcome this hurdle, he detailed how he offered his services to clients without charge, a strategic approach aimed at building his skills and portfolio. Mr. Vaghela then delved into the significant challenge of raising capital for startups, discussing how societal norms and perceptions often hinder such endeavors. Drawing from his personal experiences, he emphasized the importance of innovative solutions and tenacity in surmounting these hurdles. He used the inspirational story of Elon Musk, who embarked on his entrepreneurial journey with Zip2, later establishing PayPal, SpaceX, and Tesla, to underscore the importance of persistence and groundbreaking ideas. Mr. Vaghela expounded upon the intricate workings of startups, offering attendees a comprehensive insight into revenue generation, founder remuneration, and investor returns. His presentation illuminated how startups increase their value, how founders' benefit from raising investments, and how investors reap the rewards as a company's valuation rises. Approximately 158 students attended the task and this endeavor.