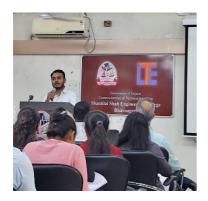

#### Report on World Entrepreneurs' Day Seminar

Date: 21/08/2023

On August 21, 2023, Shantilal Shah Engineering College, Bhavnagar, hosted a seminar in celebration of World Entrepreneurs' Day. The event aimed to inspire and educate students about the realm of entrepreneurship, featuring expert speakers who shared their experiences, challenges, and success stories. Dr. Uday K. Chhaya, the Coordinator of the Placement Cell at the college, and Mr. Krunal Vaghela, CEO of AYELIGHT TECHNOLOGY PVT. LTD, were the guest speakers who offered valuable insights into the entrepreneurial journey. Dr. M. G. Bhatt, Principal of the college, set the tone with a brief introduction to the significance of World Entrepreneurs' Day and the essence of entrepreneurship as a means to achieve meaningful contributions.

Dr. Uday K. Chhaya, who initiated his discourse by shedding light on the diverse programs and initiatives under the Student Startup Innovation Policy (SSIP), such as Startup India, Atal Innovation Mission, and Pradhan Mantri Mudra Yojna. He expounded on the essential prerequisites for successful entrepreneurship, including a risk-bearing attitude, the ability to thrive amidst uncertainty and ambiguity, dedication to hard work, resilience, and innovative thinking. Dr. Chhaya shared insights into the lives of renowned entrepreneurs, narrating the triumphant stories of visionaries like Ritesh Agrawal (OYO), Sachin Bansal and Binny Bansal (Flipkart), Mahindra, Falguni Nayar (Nykaa), Zolostays, and Upasana Taku (Mobikwik). Additionally, he highlighted influential figures who transitioned from influencers to entrepreneurs, exemplifying the transformative power of dedication and innovative ideas.